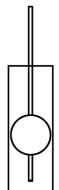

#### Dimensions

Height 44cm 17" Width 9.5cm 3.5" Depth 23cm 9" Shades 30cm x 9.5cm 12" x 4" Weight 0.9kg 2.2lbs

#### Illumination

E14 LED 7W Max candle 230V

Handmade in England

9.5cm

3.5"

23cm

9"

www.martinhuxford.com +44 (0)1903 740134 info@martinhuxford.com