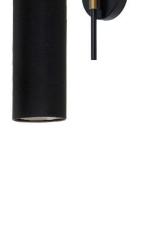

### VORTEX SINGLE WALL LIGHT

The Vortex Wall Light has a modern, simple graphic shape, curving out from the wall to direct the light source downwards, to provide ambient pools of light. The Vortex wall light is a perfect accent light, the geometric curve and suspended shade creating a visual rhythm, whether arranged either side of a fireplace or bed, or in a series along a hallway.

Shown in antique brass with black cotton shades.