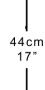

#### Dimensions

Height 44cm 17" Width 9.5cm 3.5" Depth 23cm 9" Shades 30cm x 9.5cm 12" x 4" Weight 0.9kg 2.2lbs