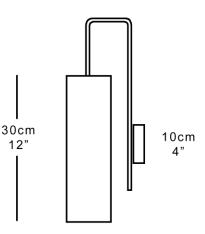

#### Dimensions

Height 44cm 17" Width 9.5cm 3.5" Depth 23cm 9" Shades 30cm x 9.5cm 12" x 4" Weight 0.9kg 2.2lbs