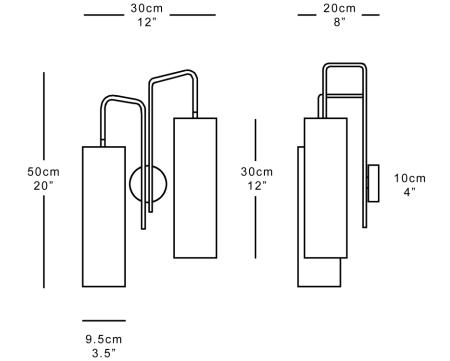

Available as a handed pair.

Shown in antique brass with black cotton shades.

Height 50cm 20" Width 30cm 12" Depth 20cm 8" Shades 30cm x 9.5cm 12" x 4" Weight 1.5kg 3.5lbs