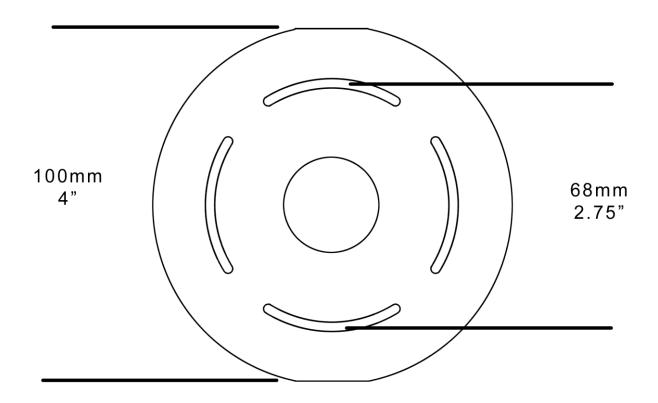

contemporary graphic shape. The twin asymmetric arms curve out from the wall to direct the light source downwards, providing ambient pools of light. The Vortex Double wall light is a perfect accent light, the geometric curves and suspended shades creating a visual rhythm, whether arranged either side of a fireplace or bed, or in a series along a hallway.

Available as a handed pair.

Shown in antique brass with black cotton shades.



Height 50cm 20" Width 30cm 12" Depth 20cm 8" Shades 30cm x 9.5cm 12" x 4" Weight 1.5kg 3.5lbs

#### **Finishes**

Black with satin brass, antique brass, or bronze details

#### Materials

Solid brass and powder coated steel.

#### **Dimming**

Yes

#### Illumination

2x E14 LED 7W Max candle 230V

Handmade in England







# MARTIN HUXFORD

## WALL FITTING