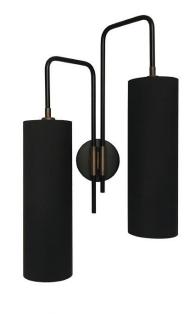

### **VORTEX DOUBLE WALL LIGHT**

The Vortex Double Wall Light creates a grand, contemporary graphic shape. The twin asymmetric arms curve out from the wall to direct the light source downwards, providing ambient pools of light. The Vortex Double wall light is a perfect accent light, the geometric curves and suspended shades creating a visual rhythm, whether arranged either side of a fireplace or bed, or in a series along a hallway.

Available as a handed pair.

Shown in antique brass with black cotton shades.

Height 50cm 20" Width 30cm 12" Depth 20cm 8" Shades 30cm x 9.5cm 12" x 4" Weight 1.5kg 3.5lbs