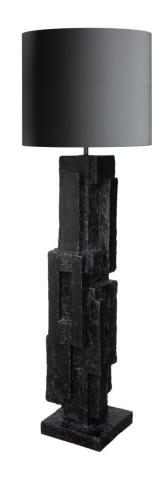

# **TOTEM TABLE LAMP**

The Mythic Lamp Series is a new collection of handmade sculptural lamps, inspired by the mythic power of Britain's ancient cultural and physical landscape.

Shown in Dark Bronze with 37cm charcoal cotton shade.

#### **Dimensions**

Height 81cm 32" excluding shade Width 20cm 8" Depth 20cm 8" Weight 13kg 29lbs Recommended shade: 37x36cm 14.5x14"

#### **Materials & Finishes**

Hand made in cold cast bronze, cold cast dark bronze, cast white marble.