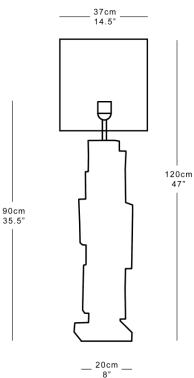

#### **Dimensions**

Height 81cm 32" excluding shade Width 20cm 8" Depth 20cm 8" Weight 13kg 29lbs Recommended shade: 37x36cm 14.5x14"