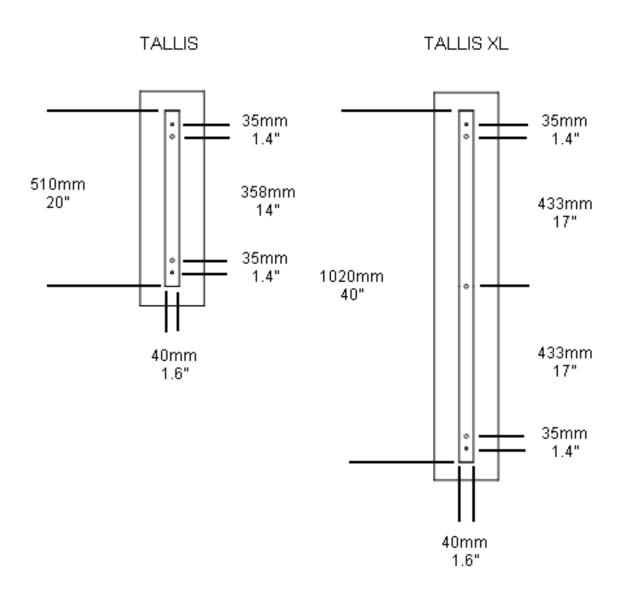

Shown in bronze.

Tallis XL
Height 62cm 24.5" Height 112cm 44"
Width 18.5cm 7" Width 18.5cm 7"
Depth 8cm 3" Depth 8cm 3"
Weight 5kg 11lbs Weight 10kg 22lbs