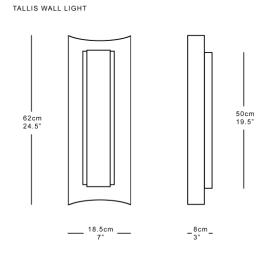

Shown in bronze.

Tallis XL
Height 62cm 24.5" Height 112cm 44"
Width 18.5cm 7" Width 18.5cm 7"
Depth 8cm 3" Depth 8cm 3"
Weight 5kg 11lbs Weight 10kg 22lbs