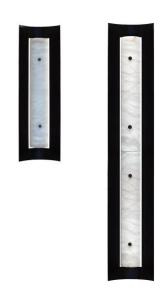

#### TALLIS WALL LIGHT

The Tallis wall sconce is tall, modern and elegant with its innovative combination of natural beauty and minimalism. The design highlights the contrast between the architecturally crisp linear frame of solid bronze, with the curved, translucent central section of illuminated alabaster. Adding natural beauty to an interior, the delicately veined alabaster has been carefully worked into a long central convex curve, and is an artful contrast of form and texture with the architectural rigour of the linear bronze frame.

Shown in bronze.

Tallis XL
Height 62cm 24.5" Height 112cm 44"
Width 18.5cm 7" Width 18.5cm 7"
Depth 8cm 3" Depth 8cm 3"
Weight 5kg 11lbs Weight 10kg 22lbs