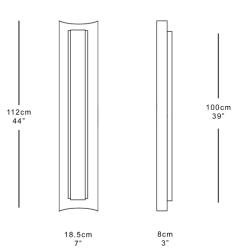

Shown in bronze.

Tallis XL
Height 62cm 24.5" Height 112cm 44"
Width 18.5cm 7" Width 18.5cm 7"
Depth 8cm 3" Depth 8cm 3"
Weight 5kg 11lbs Weight 10kg 22lbs

#### Illumination

Integrated 5W/10W LED light strip 12V Driver mounted in back box.

Handmade in England

TALLIS XL WALL LIGHT