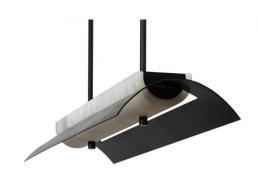

### TALLIS LINEAR PENDANT

The Tallis is a handcrafted contemporary linear light, a visually exciting combination of opposing curved lengths, sculpted from alabaster and bronze. Creating a natural centrepiece, the contrasting luxury materials add depth and warmth to the balanced geometry of the design.

Shown in bronze.