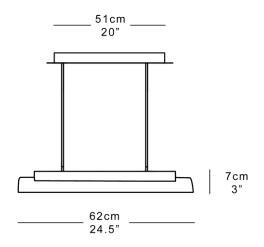

#### **Dimensions**

Tallis XL
Height 7cm 3"
Length 62cm 24.5"
Width 20cm 8"
Weight 6kg 13lbs

Height 7cm 3"
Length 145cm 57"
Width 20cm 8"
Weight 12kg 26lbs