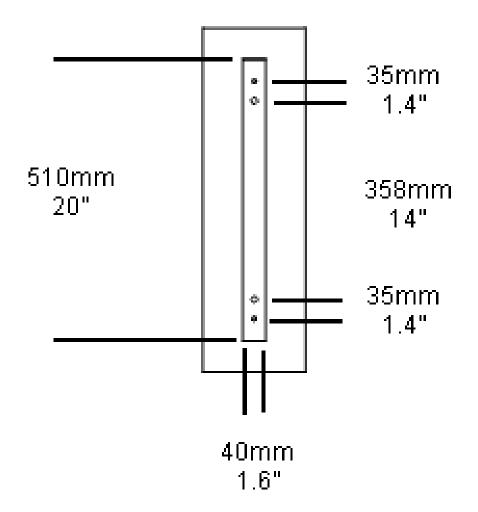

exciting combination of opposing curved lengths, sculpted from alabaster and bronze. Creating a natural centrepiece, the contrasting luxury materials add depth and warmth to the balanced geometry of the design.



Shown in bronze.

#### **Dimensions**

Tallis XL
Height 7cm 3"
Length 62cm 24.5"
Width 20cm 8"
Weight 6kg 13lbs

Height 7cm 3"
Length 145cm 57"
Width 20cm 8"
Weight 12kg 26lbs

#### **Finishes**

Satin brass, antique brass, bronze.

#### **Materials**

Alabaster, solid brass

#### **Dimming**

Triac leading or trailing edge

#### Illumination

Integrated 5W/10W LED light strip 12V Driver mounted in ceiling rose.



TALLIS LINEAR

Handmade in England





TALLIS XL LINEAR

www.martinhuxford.com

+44 (0)1903 740134

info@martinhuxford.com

# MARTIN HUXFORD

## **CEILING FITTING**