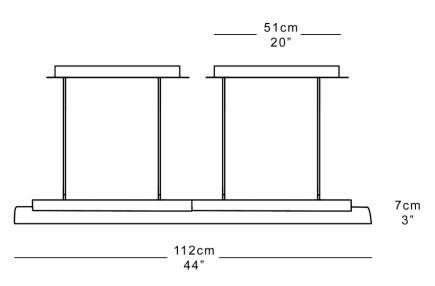

#### **Dimensions**

Tallis XL
Height 7cm 3"
Length 62cm 24.5"
Width 20cm 8"
Weight 6kg 13lbs

Height 7cm 3"
Length 145cm 57"
Width 20cm 8"
Weight 12kg 26lbs