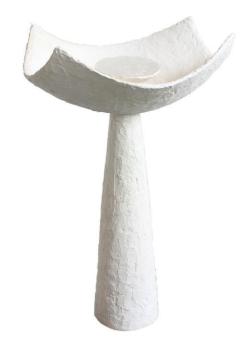

# SARUM TABLE LAMP

Rich in classical and mythic references, Martin's Sarum Lamp is an exploration of iconic form and hand sculpted texture, where opposing shapes connect. The controlled elegance of the tapered pillar emphasises the dynamic energy of the organic upturned vessel, which opens to reveal the hand cast light source.

Shown in Plaster white.

Height 70cm 27.5" Width 44cm 17.5" Depth 34cm 14" Weight 5kg 11lbs

#### **Finishes Available**

Plaster White