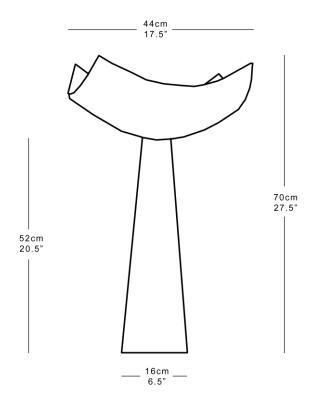

Shown in Plaster white.

Height 70cm 27.5" Width 44cm 17.5" Depth 34cm 14" Weight 5kg 11lbs