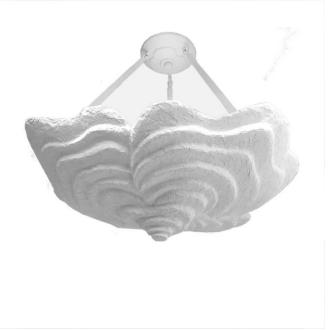

# MARTIN HUXFORD

## **ROSA CHANDELIER**

The Rosa Plaster Chandelier is a surrealist sculptural tribute t the English Rose, with an organic form which magically intertwines with the shape of shells. A classical inspiration of English decoration and design, the traditional rose and shell motifs take on new energy and form in Martin's hand sculpted chandelier.

### Dimensions

Height 15cm 6" Diameter 90cm 35.5" Weight 12Kg 27lbs

#### Finishes

Plaster White. Enquire for gilding and hand painted colours.

### Materials

Hand made in plaster with eco resin

## Dimming

Yes

#### Illumination 3x E27 LED Max 12W 230V

Handmade in England







Martin Huxford Unit 11 Water Lane Trading Estate Storrington West Sussex RH20 3EA UK

# MARTIN HUXFORD

# **CEILING FITTING**



www.martinhuxford.com +44 (0)1903 740134 info@martinhuxford.com

Martin Huxford Unit 11 Water Lane Trading Estate Storrington West Sussex RH20 3EA UK