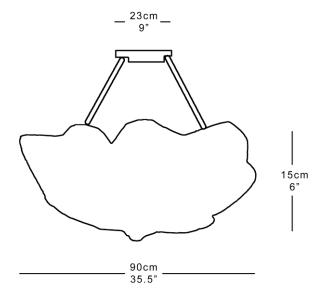

# MARTIN HUXFORD

## **ROSA CHANDELIER**

The Rosa Plaster Chandelier is a surrealist sculptural tribute t the English Rose, with an organic form which magically intertwines with the shape of shells. A classical inspiration of English decoration and design, the traditional rose and shell motifs take on new energy and form in Martin's hand sculpted chandelier.

### Dimensions

Height 15cm 6" Diameter 90cm 35.5" Weight 12Kg 27lbs

#### Finishes

Plaster White. Enquire for gilding and hand painted colours.

### Materials

Hand made in plaster with eco resin

## Dimming

Yes

#### Illumination 3x E27 LED Max 12W 230V

Handmade in England







Martin Huxford Unit 11 Water Lane Trading Estate Storrington West Sussex RH20 3EA UK

# MARTIN HUXFORD

# **CEILING FITTING**



www.martinhuxford.com +44 (0)1903 740134 info@martinhuxford.com

Martin Huxford Unit 11 Water Lane Trading Estate Storrington West Sussex RH20 3EA UK