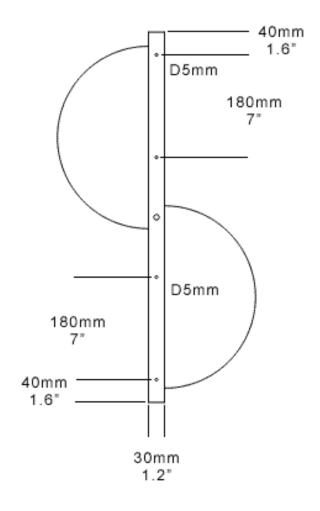

#### **Dimensions**

Height 73cm 29" Width 36cm 14" Depth 4.5cm 2" Weight 3kg 7lbs

#### Illumination

2x E14 LED 7W Max 230V

Handmade in England