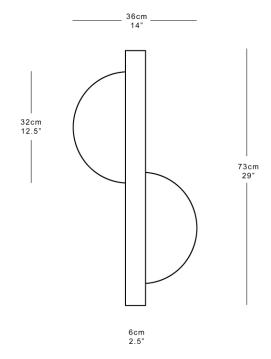

#### **Dimensions**

Height 73cm 29" Width 36cm 14" Depth 4.5cm 2" Weight 3kg 7lbs