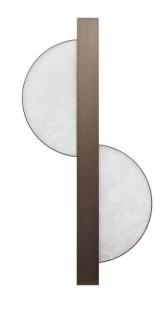

### REFLECT WALL LIGHT

Offset semi-circles of alabaster curve from a central graphic line of solid brass, creating an elongated reflection of light. The piece references Terry Frost's abstract paintings of boats and pier, reducing both to linear motifs and circles. Reflect is now available as a matched, handed pair for when symmetry matters.

Shown in Bronze.