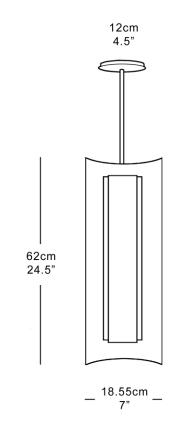

#### **Dimensions**

Height 62cm 24.5" Width 18cm 7" Depth 16cm 6" Weight 10kg 11lbs