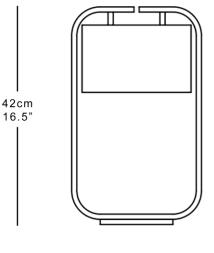

#### Dimensions

Height 42cm 16.5" Width 25cm 10" Depth 23cm 9" Weight 4.6kg 10lbs