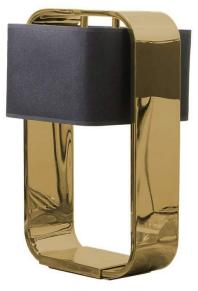

## PERFECT CURVE LAMP

Referencing the pure architectural elegance of Modernism, the perfect Curve table lamp is hand built from separate sections of brass sheet. The beautiful curve of the polished brass reflects the natural beauty of the metal, and the world around it. The angled cloth square shade cuts across the curve to create a contrasting section of texture and shape.

Shown in polished brass with charcoal cotton shade.