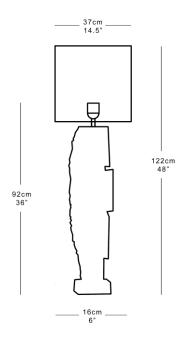

#### **Dimensions**

Height 92cm 36" excluding shade Width 16cm 6" Depth 16cm 6" Weight 19kg 42lbs Recommended shade: 37x36cm 14.5x14"