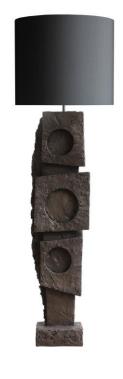

## **ORIGIN TABLE LAMP**

The Mythic Lamp Series is a new collection of handmade sculptural lamps, inspired by the mythic power of Britain's ancient cultural and physical landscape.

Shown in Dark Bronze with 37cm grey cotton shade.

#### **Dimensions**

Height 92cm 36" excluding shade Width 16cm 6" Depth 16cm 6" Weight 19kg 42lbs Recommended shade: 37x36cm 14.5x14"

#### **Materials & Finishes**

Hand made in cold cast bronze, cold cast dark bronze (Pictured), cast white marble.