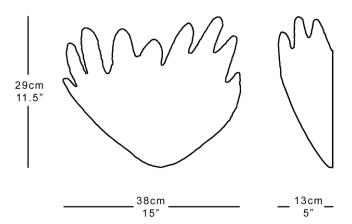

#### Dimensions

Height 29cm 11.5" Width 38cm 15" Depth 13cm 5" Weight 2kg 4.5lbs

**Finishes** Plaster White

Materials Hand-cast Jesmonite