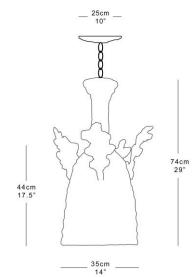

#### **Dimensions**

Tall Short

Height 74cm 29" Height 60cm 23.5"

Diameter 35cm 14" Diameter 35cm 14"

Weight 13kg 29lbs Weight 12kg 27lbs