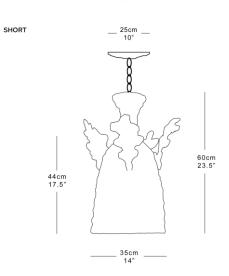

#### **Dimensions**

Tall Short

Height 74cm 29" Height 60cm 23.5"

Diameter 35cm 14" Diameter 35cm 14"

Weight 13kg 29lbs Weight 12kg 27lbs