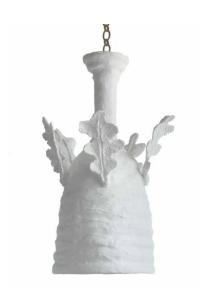

### OAK LEAF PENDANT

The magical Oak Leaf Pendant light sculpture by Martin Huxford brings the warmth and wildness of the British countryside into the home. This storied pendant is steeped in the ancient myths of the Oak tree and its rural landscape, adding elemental character and atmosphere to interiors.

Shown in Plaster White.