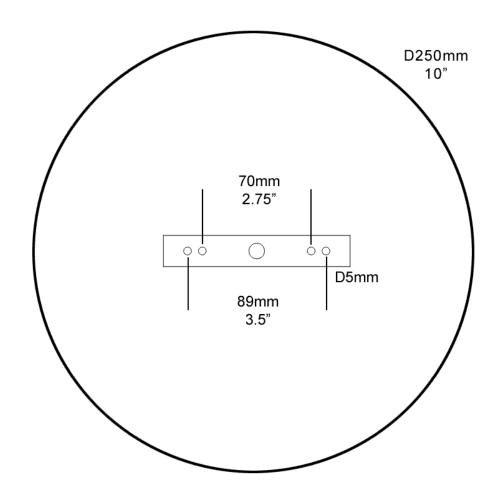

#### **Dimensions**

Tall Short

Height 74cm 29" Height 60cm 23.5"

Diameter 35cm 14" Diameter 35cm 14"

Weight 13kg 29lbs Weight 12kg 27lbs