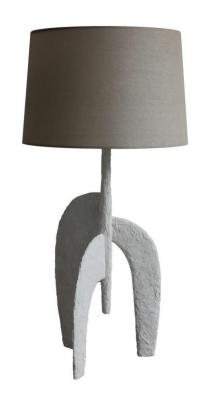

# **NEO TABLE LAMP**

The Mythic Lamp Series is a new collection of handmasculptural lamps, inspired by the mythic power of Britancient cultural and physical landscape.

Shown in White Marble with 35cm grey cotton shade.

#### **Materials & Finishes**

Hand made in cold cast bronze, cold cast dark bronze white marble (Pictured).