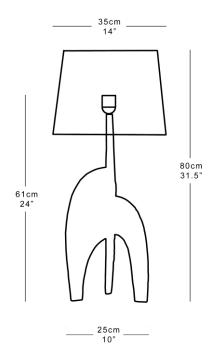

#### **Dimensions**

Height 61cm 24" excluding shade Width 25cm 10" Depth 24cm 9.5" Weight 5kg 11lbs

Recommended shade: 35x27cm 14x10.5"