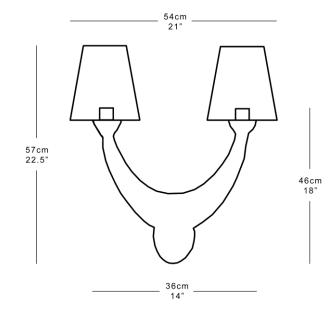

#### **Dimensions**

Height 46cm 18" excluding shade Width 36cm 14" Depth 21cm 8" Weight 3kg 7lbs Recommended shade: 18x19cm 7x7.5"