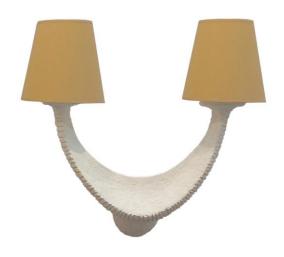

## MINOS WALL LIGHT

The Minos plaster white wall sconce is an exciting mix of neoclassical and contemporary art influences, from ancient Greek myth to Picasso's use of the bull as cultural metaphor. Martin's abstract vision of this enduring classical myth brings a simple power and depth to his hand sculpted design.

Shown in Plaster White with Dijon cotton shades.