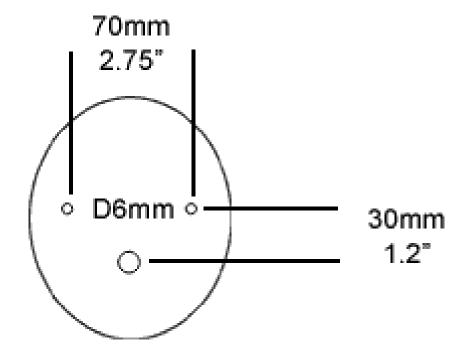

## MARTIN HUXFORD

## MINOS WALL LIGHT

The Minos plaster white wall sconce is an exciting mix of neoclassical and contemporary art influences, from ancient Greek myth to Picasso's use of the bull as cultural metaphor. Martin's abstract vision of this enduring classical myth brings a simple power and depth to his hand sculpted design.

Shown in Plaster White with Dijon cotton shades.

#### **Dimensions**

Height 46cm 18" excluding shade Width 36cm 14" Depth 21cm 8" Weight 3kg 7lbs Recommended shade: 18x19cm 7x7.5"

#### **Finishes**

Plaster White

#### **Materials**

Hand-cast Jesmonite

#### **Dimming**

Yes

#### Illumination

2x E14 LED Max 7W 230V

Handmade in England







# **MARTIN HUXFORD**

### WALL FITTING