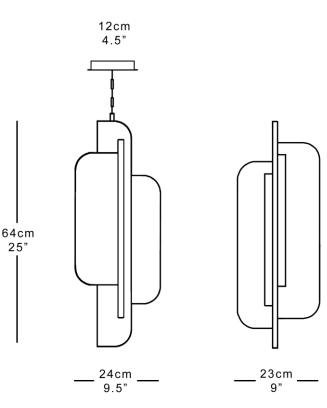

# MARTIN HUXFORD

### MIAMI PENDANT

An homage to the classic curves and sleek outlines of South Beach Miami, the innovative design conjures an abstract, cubist take on this iconic art deco architecture.

Shown in black & coffee with satin brass trim.

#### Dimensions

Height 64cm 25" Diameter 24cm 9.5" Weight 10kg 22lbs

#### Finishes

Black centre with russet brown, cafe or white lacquered wings, hand brushed brass or polished brass, Alabaster.

#### Materials

Alabaster, brass and aluminium.

#### Dimming

Triac leading or trailing edge

#### Illumination

Integrated 5W LED strip.

Handmade in England







Martin Huxford Unit 11 Water Lane Trading Estate Storrington West Sussex RH20 3EA UK

## MARTIN HUXFORD

### **CEILING FITTING**



www.martinhuxford.com +44 (0)1903 740134 info@martinhuxford.com