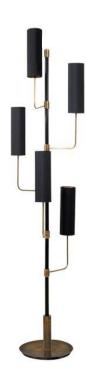

# METRO FLOOR LAMP

The Metro Floor Lamp is a standout addition to the Modernist inspired Metro chandelier and wall sconce collection. At 2.2 metres tall the Metro Floor Lamp is a significant feature light, designed to be used as a free standing floor lamp, or as an innovative fixed custom floor to ceiling light fitting. The graphic shape created by the multiple arms and shades, brings a very contemporary grandeur to large entrances, lobbies, restaurants, sitting rooms, and hallways.

Shown in Antique brass with black cotton shades.