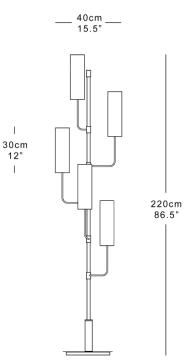

#### Dimensions

Height 220cm 86.5" Diameter 40cm 15.5" Shades 30cm x 9.5cm 12" x 4" Weight 10kg 22lbs