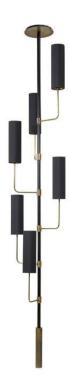

### METRO CHANDELIER

The Metro Chandelier is an innovative lighting piece for stairwell, atrium and room situations. With its many branching arms and base hovering just above the floor, the effect is dramatic wherever it is placed. The Metro Chandelier is made to bespoke lengths to suit the client situation. It can be extended to virtually any height, whilst the slim dimensions make it especially suited where space is limited such as narrow stairwells.

Shown in Antique brass with black cotton shades.