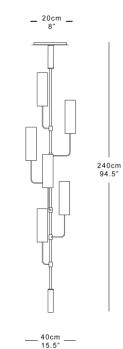

### METRO CHANDELIER

The Metro Chandelier is an innovative lighting piece for stairwell, atrium and room situations. With its many branching arms and base hovering just above the floor, the effect is dramatic wherever it is placed. The Metro Chandelier is made to bespoke lengths to suit the client situation. It can be extended to virtually any height, whilst the slim dimensions make it especially suited where space is limited such as narrow stairwells.

#### Dimensions

6 Arms Height 240cm 94.5" Diameter 40cm 15.5" Weight 11kg 24lbs

10 Arms Height 380cm 149" Diameter 40cm 15.5" Shades 30cm x 9.5cm 12"x4" Shades 30cm x 9.5cm 12"x4" Weight 13kg 29lbs