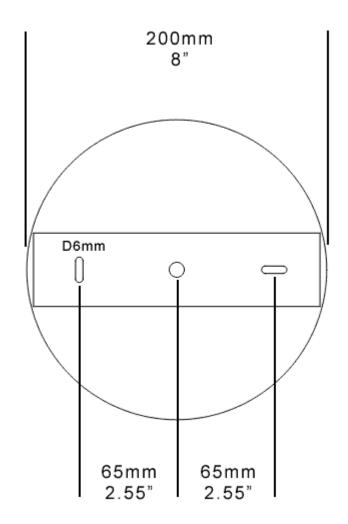

ARTIN HUXFORD

### METRO CEILING TO FLOOR

A modern statement feature light, the Metro Ceiling to Floor Chandelier is an innovative fixed custom floor to ceiling light fitting, made to measure. The graphic shape created by the multiple arms and shades, brings a very contemporary grandeur to large entrances, lobbies, restaurants, sitting rooms, and hallways.

Shown in Antique brass with black cotton shades.

#### **Dimensions**

6 Arms Height 260cm 102" Diameter 40cm 15.5" Shades 30cm x 95cm 12"x4" Weight 12kg 26lbs

#### **Finishes**

Black with satin brass, antique brass, or bronze details

#### **Materials**

Solid brass and powder coated steel.

#### **Dimming**

Yes

#### Illumination

E14 LED 7W Max candle 230V

Handmade in England







# **MARTIN HUXFORD**

## **CEILING FITTING**