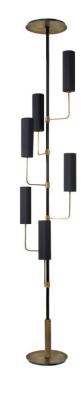

### METRO CEILING TO FLOOR

A modern statement feature light, the Metro Ceiling to Floor Chandelier is an innovative fixed custom floor to ceiling light fitting, made to measure. The graphic shape created by the multiple arms and shades, brings a very contemporary grandeur to large entrances, lobbies, restaurants, sitting rooms, and hallways.

Shown in Antique brass with black cotton shades.

#### **Dimensions**

6 Arms Height 260cm 102" Diameter 40cm 15.5" Shades 30cm x 95cm 12"x4" Weight 12kg 26lbs