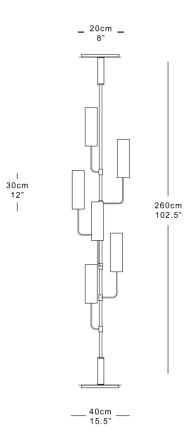

#### **Dimensions**

6 Arms Height 260cm 102" Diameter 40cm 15.5" Shades 30cm x 95cm 12"x4" Weight 12kg 26lbs