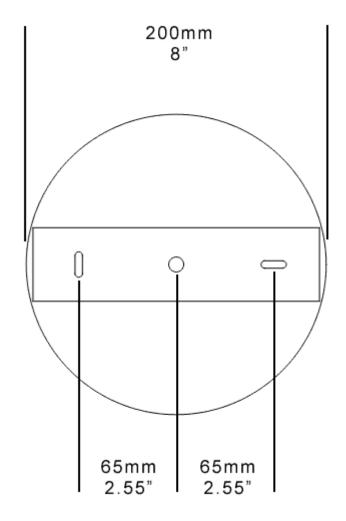

, or the larger 16 shade version. The Matrix combines balanced form with a dynamic lattice construction of solid brass pieces, made to order in 2 standard sizes and also available as a custom size. The Matrix design lends itself to customised options for hallways and dining rooms. Whether suspended in a series of repeated individual chandelier modules in an entrance hall, or assembled as a major centrepiece chandelier.



Shown in satin brass.

#### **Dimensions**

Height 100cm 39" Width 120cm 47" Weight 6kg 13lbs

#### **Finishes Available**

Black arms with satin brass, antique brass or bronze shade and details.

#### **Materials**

Solid brass with lucite shades..

### Dimming

Yes

#### Illumination

9x G9 LED Max 7W 230V

Made in England





# MARTIN HUXFORD

## **CEILING FITTING**