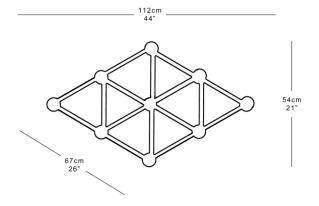

epiece light, whether specifying the 9 shade, or the larger 16 shade version. The Matrix combines balanced form with a dynamic lattice construction of solid brass pieces, made to order in 2 standard sizes and also available as a custom size. The Matrix design lends itself to customised options for hallways and dining rooms. Whether suspended in a series of repeated individual chandelier modules in an entrance hall, or assembled as a major centrepiece chandelier.



Shown in satin brass.

#### **Dimensions**

Height 100cm 39" Width 120cm 47" Weight 6kg 13lbs

#### **Finishes Available**

Black arms with satin brass, antique brass or bronze shade and details.

#### **Materials**

Solid brass with lucite shades..

### Dimming

Yes

#### Illumination

9x G9 LED Max 7W 230V

Made in England





# MARTIN HUXFORD

## **CEILING FITTING**