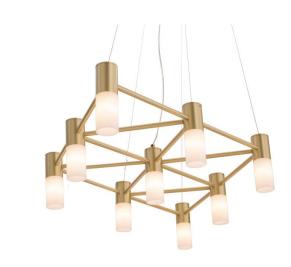

## MATRIX DIAMOND CHANDELIER

There is a satisfying symmetry to the shape of the newly launched Matrix Diamond chandelier which makes it a natural centrepiece light, whether specifying the 9 shade, or the larger 16 shade version. The Matrix combines balanced form with a dynamic lattice construction of solid brass pieces, made to order in 2 standard sizes and also available as a custom size. The Matrix design lends itself to customised options for hallways and dining rooms. Whether suspended in a series of repeated individual chandelier modules in an entrance hall, or assembled as a major centrepiece chandelier.

Shown in satin brass.