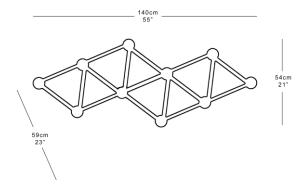

#### Dimensions

Height 17cm 7" Length 140cm 55" Width 59cm 23" Weight 9kg 20lbs

Finishes Available

Satin brass, antique brass or bronze.