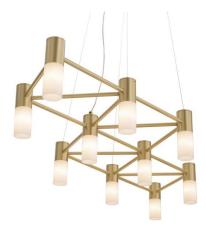

### MATRIX CHANDELIER

Infinite Possibilities The contemporary Matrix Chandelier is hand built from solid brass geometric sections which can be extended lengthways and widthways, creating a latticework of light to illuminate a long dining table or kitchen work surface. The linear geometry of the Matrix design lends itself to customised options for hallways and entrances. It can be hung in a series of repeated individual Chandelier modules, or assembled as a major centrepiece constellation of light.

Shown in satin brass .