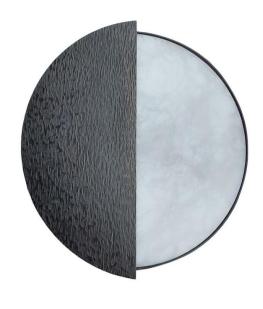

### **LUNAR SCONCE**

The Lunar wall light combines two of our favourite materials to design with, in an exciting meeting of opposites. Pale, ethereal drifting textures of alabaster present an intriguing contrast with earthier, more defined marks which cover the surface of our hand-worked cast bronze piece.