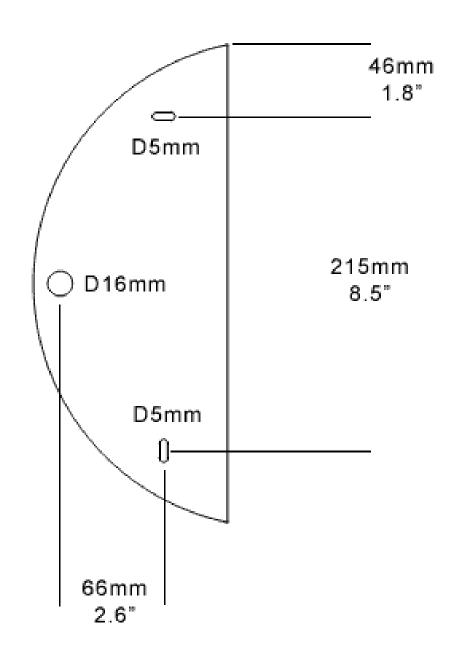

## MARTIN HUXFORD

### **LUNAR SCONCE**

The Lunar wall light combines two of our favourite materials to design with, in an exciting meeting of opposites. Pale, ethereal drifting textures of alabaster present an intriguing contrast with earthier, more defined marks which cover the surface of our hand-worked cast bronze piece.

#### **Dimensions**

Height 35cm 14" Width 31cm 12" Depth 4cm 1.5" Weight 2.7kg 6lbs

#### **Finishes**

Bronze

#### **Materials**

Alabaster, solid brass, powdercoated steel

#### **Dimming**

Triac leading or trailing edge

#### Illumination

Integrated 3W LED light strip 12V Driver mounted in back box.

Handmade in England







# **MARTIN HUXFORD**

## **WALL FITTING**