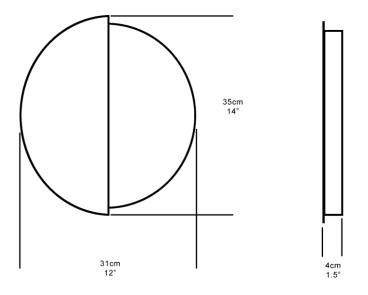

#### **Dimensions**

Height 35cm 14" Width 31cm 12" Depth 4cm 1.5" Weight 2.7kg 6lbs