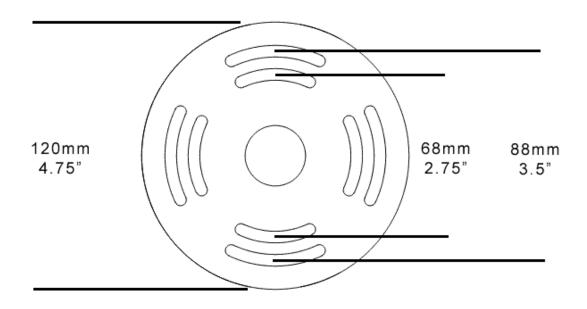

## MARTIN HUXFORD

### **LUCIE SCONCE**

The hand sculpted Lucie sconce is both elegant and modern in its simplicity, and classical in its sculptural outline. In sculpting the piece, Martin has paid particular attention to the surface marks and texture of the gently graduated bowl shape, and the smaller foot beneath.

#### **Dimensions**

Height 21cm 8.5" Width 22cm 8.5" Depth 28cm 11" Weight 2Kg 4.5lbs

#### **Materials & Finishes**

Hand made in cold cast bronze, cold cast dark bronze, cast white plaster with eco resin.

#### **Dimming**

Yes

#### Illumination

E14 LED Golfball Max 7W 230V

Handmade in England







# MARTIN HUXFORD

## WALL FITTING