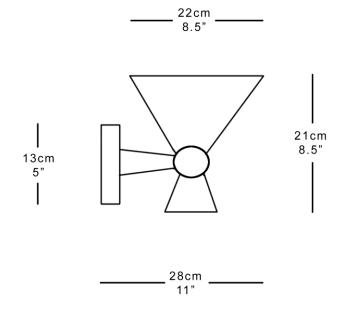

#### **Dimensions**

Height 21cm 8.5" Width 22cm 8.5" Depth 28cm 11" Weight 2Kg 4.5lbs