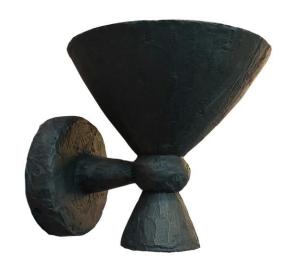

### **LUCIE SCONCE**

The hand sculpted Lucie sconce is both elegant and modern in its simplicity, and classical in its sculptural outline. In sculpting the piece, Martin has paid particular attention to the surface marks and texture of the gently graduated bowl shape, and the smaller foot beneath.

#### **Materials & Finishes**

Hand made in cold cast bronze, cold cast dark bronze, cast white plaster with eco resin.