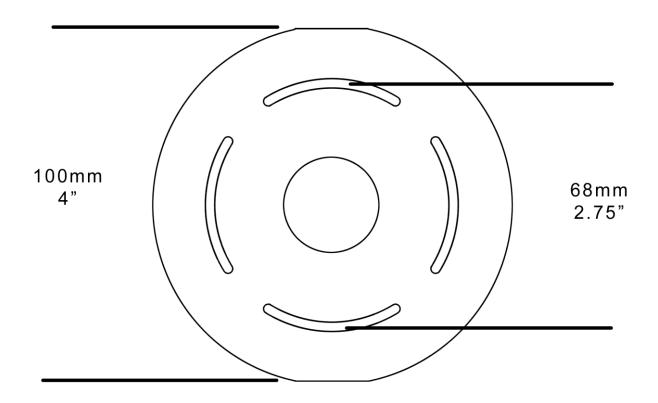

# MARTIN HUXFORD

## LILY SIRAH PENDANT

The Lily Sirah pendant juxtaposes a very contemporary brass cylinder with an opulent hand cut English crystal shade to sparkling effect. This contemporary jewel like light is fabulous in a kitchen over a work surface or grouped together to form a striking centrepiece in a contemporary living space.

Shown in satin brass with clear shade.



#### **Dimensions**

Height 26cm 10" Diameter 20cm 8" Weight 1.5kg 3lbs

#### **Finishes**

Satin brass, antique brass, bronze, polished brass. Ink blue or clear shade

#### **Materials**

Solid brass, hand cut lead crystal.

### **Dimming**

Yes

#### Illumination

E14 LED Max 12W 230V.

Handmade in England





# MARTIN HUXFORD

## **CEILING FITTING**