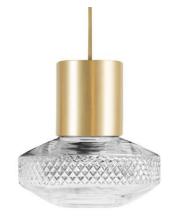

## LILY SIRAH PENDANT

The Lily Sirah pendant juxtaposes a very contemporary brass cylinder with an opulent hand cut English crystal shade to sparkling effect. This contemporary jewel like light is fabulous in a kitchen over a work surface or grouped together to form a striking centrepiece in a contemporary living space.

Shown in satin brass with clear shade.