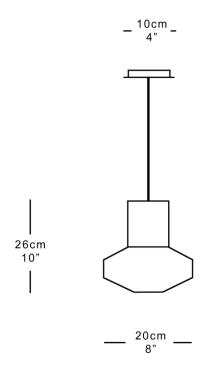

# MARTIN HUXFORD

## LILY SIRAH PENDANT

The Lily Sirah pendant juxtaposes a very contemporary brass cylinder with an opulent hand cut English crystal shade to sparkling effect. This contemporary jewel like light is fabulous in a kitchen over a work surface or grouped together to form a striking centrepiece in a contemporary living space.

Shown in satin brass with clear shade.



#### **Dimensions**

Height 26cm 10" Diameter 20cm 8" Weight 1.5kg 3lbs

#### **Finishes**

Satin brass, antique brass, bronze, polished brass. Ink blue or clear shade

#### **Materials**

Solid brass, hand cut lead crystal.

### **Dimming**

Yes

#### Illumination

E14 LED Max 12W 230V.

Handmade in England





# MARTIN HUXFORD

## **CEILING FITTING**