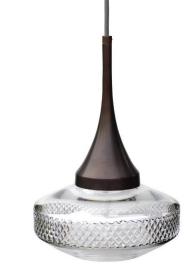

### LILY MINA PENDANT

The Lily Mina pendant is an elegant blend of contemporary style with traditional artisan made English cut crystal. The key design motif, an opulent turned brass collar, flares out to meet an English hand cut crystal shade with jewel like effect. With its sparkling glass and reflective brass the Lily Mina is a beautiful focal point whether hung individually, over a work surface or dining table, or as a stairwell feature.

Shown in bronze with clear shade.

#### Dimensions

Height 30cm 12" Diameter 20cm 8" Weight 1.5kg 3lbs