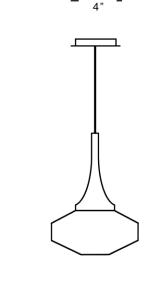

#### Dimensions

Height 30cm 12" Diameter 20cm 8" Weight 1.5kg 3lbs

30cm 12" \_ 10cm \_

\_\_\_\_ 20cm \_\_\_\_ 8"

www.martinhuxford.com

+44 (0)1903 740134

info@martinhuxford.com

Martin Huxford Unit 11 Water Lane Trading Estate Storrington West Sussex RH20 3EA UK