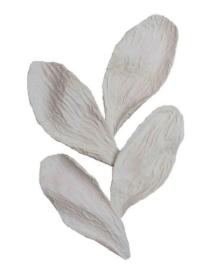

# LEAF SCONCE

Leaf, the new sculptural plaster sconce from Martin Huxford's Vision of Nature collection takes us to a world of surrealist forms and elemental abstract leaf-like shapes. The hand sculpted plaster sconce has an upright dynamic, every back-lit leaf creating a unique and dramatic pattern of light. Each of the four individually sculpted abstract leaves reveals the textures and contoured marks of their making.