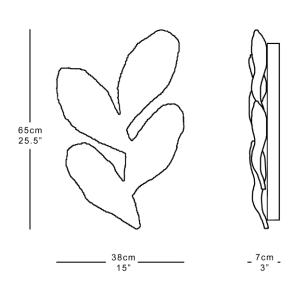

#### **Dimensions**

Height 65cm 25.5" Width 38cm 15" Depth 7cm 3" Weight 3kg 7lbs