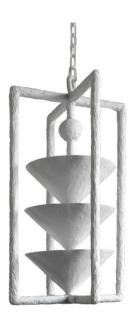

## **KINGSTON LANTERN**

Martin's new Kingston Plaster Lantern explores the interweaving of country house English heritage, nature and crafted modernity. His powerfully atmospheric abstract lantern design has an imposing contemporary geometry with a uniquely sculptural textural warmth.

#### Dimensions

Height 70cm 27.5" Diameter 27cm 11" Weight 9Kg 20lbs

#### Finishes

Plaster White, Bronze. Enquire for gilding and hand painted colours.

#### Materials

Hand made in plaster with eco resin, natural quartz crystal.