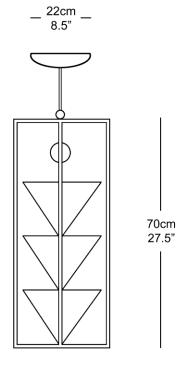

# MARTIN HUXFORD

## **KINGSTON LANTERN**

Martin's new Kingston Plaster Lantern explores the interweaving of country house English heritage, nature and crafted modernity. His powerfully atmospheric abstract lantern design has an imposing contemporary geometry with a uniquely sculptural textural warmth.

#### Dimensions

Height 70cm 27.5" Diameter 27cm 11" Weight 9Kg 20lbs

#### Finishes

Plaster White, Bronze. Enquire for gilding and hand painted colours.

#### Materials

Hand made in plaster with eco resin, natural quartz crystal.

#### Dimming

Yes

**Illumination** 6x E14 7W Max Candle bulbs 240V

Handmade in England









www.martinhuxford.com

+44 (0)1903 740134

info@martinhuxford.com

Martin Huxford Unit 11 Water Lane Trading Estate Storrington West Sussex RH20 3EA UK

## MARTIN HUXFORD

## **CEILING FITTING**



www.martinhuxford.com +44 (0)1903 740134 info@martinhuxford.com

Martin Huxford Unit 11 Water Lane Trading Estate Storrington West Sussex RH20 3EA UK