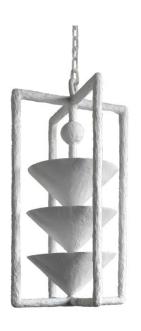

### KINGSTON LANTERN

Martin's new Kingston Plaster Lantern explores the interweaving of country house English heritage, nature and crafted modernity. His powerfully atmospheric abstract lantern design has an imposing contemporary geometry with a uniquely sculptural textural warmth.

#### **Dimensions**

Height 70cm 27.5" Diameter 27cm 11" Weight 9Kg 20lbs Supplied with 50cm (20") of chain

#### **Finishes**

Plaster White

#### **Materials**

Hand-cast Jesmonite

#### **Dimming**

Yes

#### Lamping

Integrated LED Strip with 12V driver Driver mounted in canopy.

Handmade in England