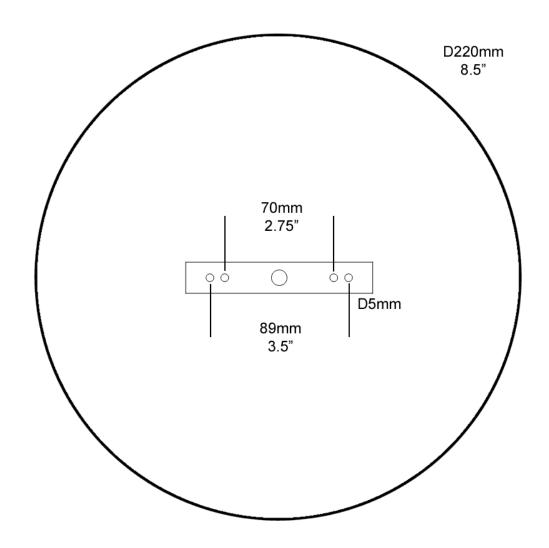

#### **Dimensions**

Height 70cm 27.5" Diameter 27cm 11" Weight 9Kg 20lbs Supplied with 50cm (20") of chain

## **CEILING FITTING**