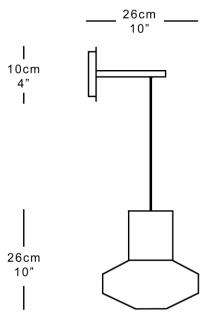

y Sirah sconce juxtaposes a very contemporary brass cylinder with an opulent hand cut English crystal shade to sparkling effect. This contemporary jewel like wall light is fabulous in a contemporary or classic living space. Appearing to float in space, the sconce projects from a solid brass wall plate and is suspended on adjustable length cord. Choose the perfect drop length for your wall sconce, to best illuminate and to create the right mood for your project.

Shown in bronze with clear shade.

#### Dimensions

Height 26cm 10" Diameter 20cm 8" Weight 1.5kg 3lbs

#### Finishes

Satin brass, antique brass, bronze, polished brass. Ink blue or clear shade

## Materials

Solid brass, hand cut lead crystal.

### Dimming

Yes

## **Illumination** E14 LED Max 12W 230V.

Handmade in England









www.martinhuxford.com

m +44 (0)1903 740134

info@martinhuxford.com

Martin Huxford Unit 11 Water Lane Trading Estate Storrington West Sussex RH20 3EA UK

# MARTIN HUXFORD

WALL FITTING



www.martinhuxford.com +44 (0)1903 740134 info@martinhuxford.com