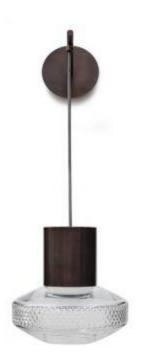

# HANGING LILY SIRAH SCONCE

The Hanging Lily Sirah sconce juxtaposes a very contemporary brass cylinder with an opulent hand cut English crystal shade to sparkling effect. This contemporary jewel like wall light is fabulous in a contemporary or classic living space. Appearing to float in space, the sconce projects from a solid brass wall plate and is suspended on adjustable length cord. Choose the perfect drop length for your wall sconce, to best illuminate and to create the right mood for your project.

Shown in bronze with clear shade.