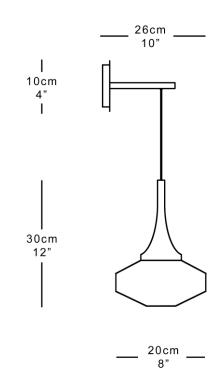

e Hanging Lily Mina sconce is an exciting blend of contemporary style with traditional artisan made English cut crystal. The opulent turned brass collar flares out to meet the hand cut crystal shade with jewel like effect. Appearing to float in space, the sconce projects from a solid brass wall plate and is suspended on adjustable length cord. Choose the perfect drop length for your wall sconce, to best illuminate and to create the right mood for your project.

Shown in satin brass with clear shade.



Height 30cm 12" Diameter 20cm 8" Weight 1.5kg 3lbs

#### **Finishes**

Satin brass, antique brass, bronze, polished brass. Ink blue or clear shade

### **Materials**

Solid brass, hand cut lead crystal.

## **Dimming**

Yes

#### Illumination

E14 LED Max 12W 230V.

Handmade in England







# MARTIN HUXFORD

## WALL FITTING