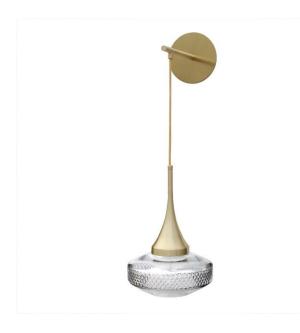

Shown in satin brass with clear shade.

Height 30cm 12" Diameter 20cm 8" Weight 1.5kg 3lbs