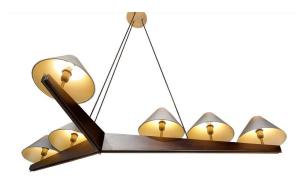

#### Dimensions

Height 29cm 12" Length 145cm 57" Width 71cm 28" Shades 14x24cm 5.5x9.5" Weight 5kg 11lbs

**Finishes** Stained walnut with satin brass, antique brass, or bronze details