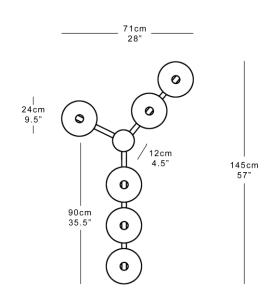

#### Dimensions

Height 29cm 12" Length 145cm 57" Width 71cm 28" Shades 14x24cm 5.5x9.5" Weight 5kg 11lbs

**Finishes** Stained walnut with satin brass, antique brass, or bronze details