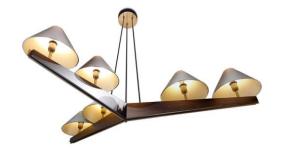

## **GLIDE CHANDELIER**

The Glide is a beautifully detailed chandelier, creating an harmonious circle of light with its three elegantly shaped walnut arms and multiple shades. The choice of handmade natural materials and the simple shape of the design make this a feature light for both modern and country settings.

Shown with antique brass details and grey shades.