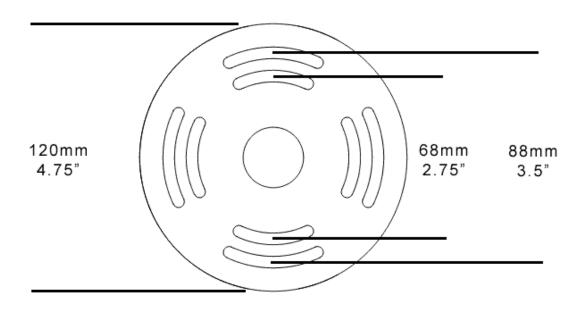

#### **Dimensions**

Height 29cm 12" Diameter 130cm 51" Shades 14x24cm 5.5x9.5" Weight 5kg 11lbs

#### **Materials**

Walnut, solid brass