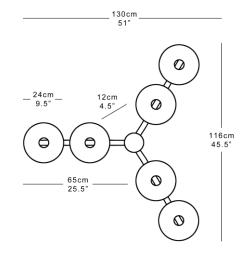

#### **Dimensions**

Height 29cm 12" Diameter 130cm 51" Shades 14x24cm 5.5x9.5" Weight 5kg 11lbs