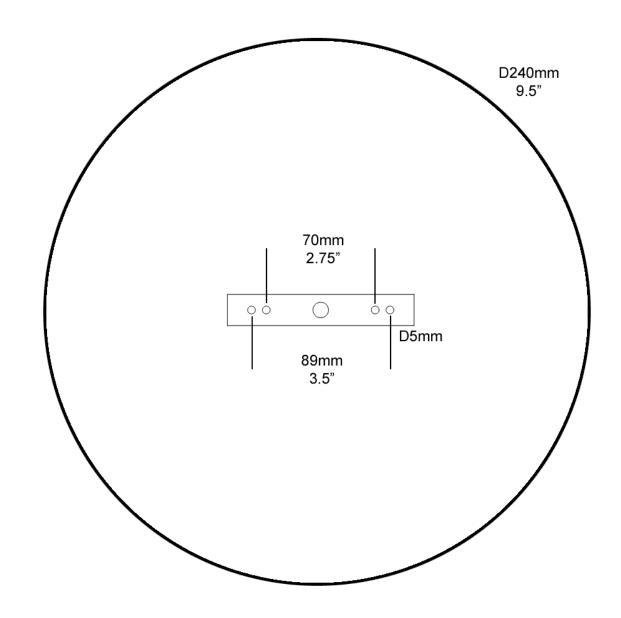

# MARTIN HUXFORD

### **FANTASIA CHANDELIER**

The Fantasia Chandelier is an other-worldly celebration of nature's energy and opulent beauty and takes us to a magical landscape of surrealist forms, exuberant, exaggerated giant leaf-like shapes and simplified architectural flower stems. Martin's work champions the power of the handmade and the importance of re-establishing our connection with nature, of returning it to the heart of our manufactured world.

#### **Dimensions**

Height 80cm 31.5" Diameter 115cm 45.5" Weight 30kg 65lbs

#### **Finishes**

Plaster White

#### **Materials**

Hand-cast Jesmonite

### **Dimming**

Yes

#### Illumination

8x E14 LED Candle Max 7W 230V

Handmade in England





# MARTIN HUXFORD

## **CEILING FITTING**