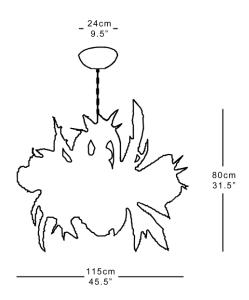

# MARTIN HUXFORD

### **FANTASIA CHANDELIER**

The Fantasia Chandelier is an other-worldly celebration of nature's energy and opulent beauty and takes us to a magical landscape of surrealist forms, exuberant, exaggerated giant leaf-like shapes and simplified architectural flower stems. Martin's work champions the power of the handmade and the importance of re-establishing our connection with nature, of returning it to the heart of our manufactured world.

#### **Dimensions**

Height 80cm 31.5" Diameter 115cm 45.5" Weight 30kg 65lbs

#### **Finishes**

Plaster White

#### **Materials**

Hand-cast Jesmonite

### **Dimming**

Yes

#### Illumination

8x E14 LED Candle Max 7W 230V

Handmade in England





# MARTIN HUXFORD

## **CEILING FITTING**