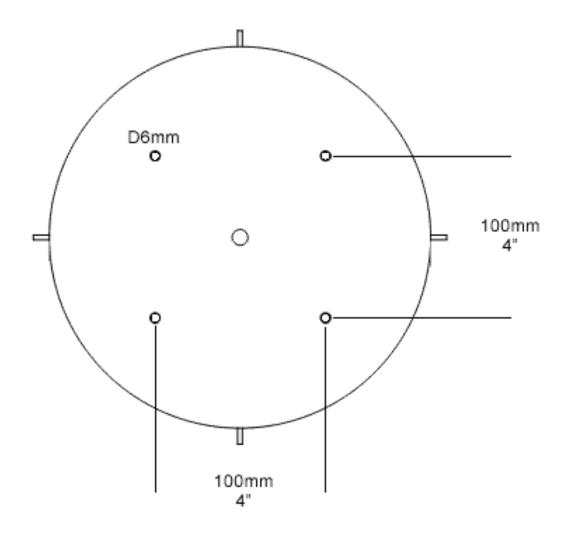

## MARTIN HUXFORD

### **FACET CHANDELIER**

The Facet is a major new centrepiece chandelier, handcrafted in bronze and alabaster. Four decorative facetted pieces of sculpted bronze are positioned around the suspended ring of illuminated alabaster, creating a unique lighting focal point.

Shown in Dark Bronze.



Height 20cm 8" plus custom length drop rods Diameter 114cm 45" Weight 32kg 70lbs

#### **Finishes**

Bronze, Dark Bronze

#### **Materials**

Alabaster, Cold cast Bronze

#### **Dimming**

Triac leading or trailing edge

#### Illumination

Integrated 60W LED light tube 24V Driver mounted in ceiling rose.

Handmade in England







# MARTIN HUXFORD

## **CEILING FITTING**