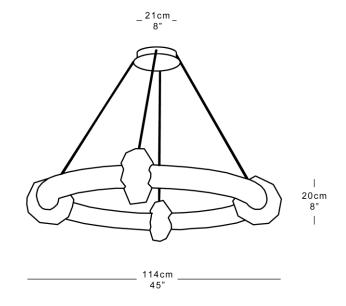

Shown in Dark Bronze.

Height 20cm 8" plus custom length drop rods Diameter 114cm 45" Weight 32kg 70lbs