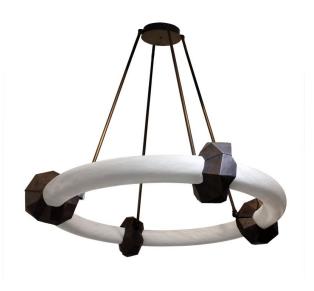

### **FACET CHANDELIER**

The Facet is a major new centrepiece chandelier, handcrafted in bronze and alabaster. Four decorative facetted pieces of sculpted bronze are positioned around the suspended ring of illuminated alabaster, creating a unique lighting focal point.

Shown in Dark Bronze.

Height 20cm 8" plus custom length drop rods Diameter 114cm 45" Weight 32kg 70lbs