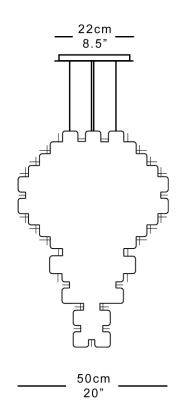

Shown in bronze.

Height 83cm 33" Width 50cm 20" Depth 50cm 20" Weight 30kg 66lbs

#### Illumination

E27 LED Max 12W 230V.

Handmade in England

83cm 33"