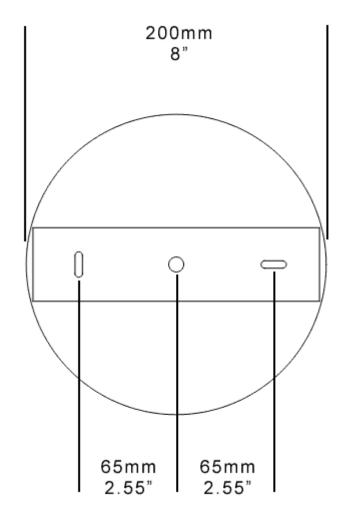

## MARTIN HUXFORD

### **ELEMENT VESSEL 1**

The dramatic Element Vessel 1 chandelier is unique in its construction and design, a sculptural centrepiece light for entrance hallways, stairways and sitting rooms. The Element's geometric spatial form is created from hundreds of hand finished brass shapes. Each piece is interlocked with the next, to build an intricate sculpture which refracts the light source in subtle patterns.

Shown in bronze.



Height 83cm 33" Width 50cm 20" Depth 50cm 20" Weight 30kg 66lbs

#### **Finishes**

Satin brass or bronze.

#### **Materials**

Solid brass

#### **Dimming**

Yes

#### Illumination

E27 LED Max 12W 230V.

Handmade in England







83cm 33"

# MARTIN HUXFORD

## **CEILING FITTING**