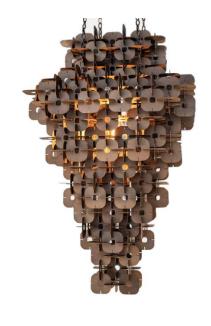

### **ELEMENT VESSEL 1**

The dramatic Element Vessel 1 chandelier is unique in its construction and design, a sculptural centrepiece light for entrance hallways, stairways and sitting rooms. The Element's geometric spatial form is created from hundreds of hand finished brass shapes. Each piece is interlocked with the next, to build an intricate sculpture which refracts the light source in subtle patterns.

Shown in bronze.

Height 83cm 33" Width 50cm 20" Depth 50cm 20" Weight 30kg 66lbs