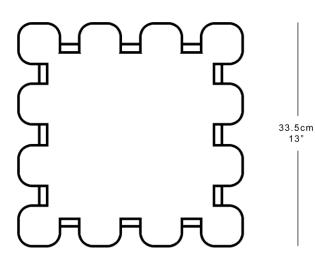

#### **Dimensions**

Height 33cm 13" Width 33cm 13" Depth 15cm 6" Weight 1.5kg 3lbs