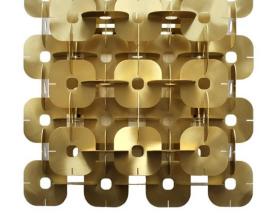

### **ELEMENT SQUARED WALL**

A dramatic geometric wall light, created from a multitude of individually hand finished brass pieces. Each repeated shape has been pierced with a central hole, to create a mesmerising movement of refracted light within the design. The creation of order and form through layering, repetition and interconnection are key to this mathematically composed design, with each brass piece linking to and supporting the next. Element is made from sustainable recycled solid brass, and handmade in West Sussex.

Shown in Hand brushed brass.