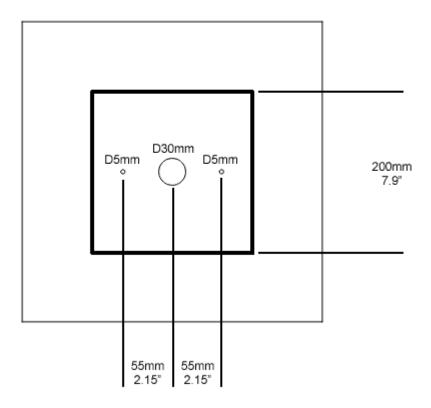

m a multitude of individually hand finished brass pieces. Each repeated shape has been pierced with a central hole, to create a mesmerising movement of refracted light within the design. The creation of order and form through layering, repetition and interconnection are key to this mathematically composed design, with each brass piece linking to and supporting the next. Element is made from sustainable recycled solid brass, and handmade in West Sussex.

Shown in Hand brushed brass.



#### **Dimensions**

Height 33cm 13" Width 33cm 13" Depth 15cm 6" Weight 1.5kg 3lbs

#### **Finishes**

Hand brushed brass, bronze

#### **Materials**

Solid brass

#### **Dimming**

Yes

#### Illumination

E14 Golf ball LED 7W Max 230V

Handmade in England





33.5cm

# MARTIN HUXFORD

## **WALL FITTING**