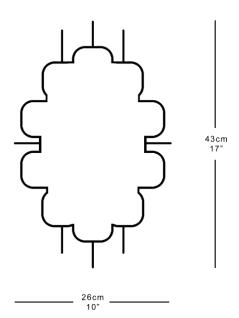

Shown in Bronze.

Height 43cm 17" Width 26cm 10" Depth 16cm 6.5" Weight 1kg 2lbs