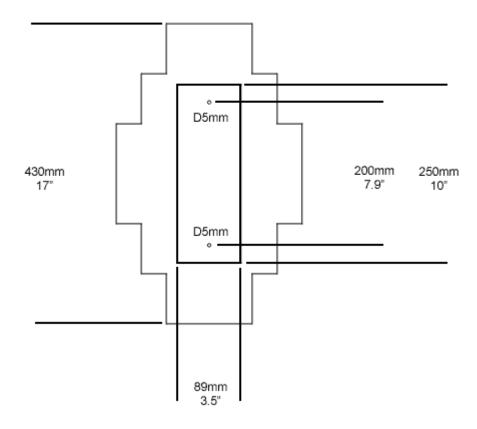

## MARTIN HUXFORD

### **ELEMENT OVAL WALL LIGHT**

A delicate geometric oval light, created from a multitude of individually hand finished brass or bronze pieces. Each repeated shape has been pierced with a central hole, to create a mesmerising movement of refracted light within the design. The creation of order and form through layering, repetition and interconnection are key to this mathematically composed design, with each brass piece linking to and supporting the next.

Shown in Bronze.



Height 43cm 17" Width 26cm 10" Depth 16cm 6.5" Weight 1kg 2lbs

#### **Finishes**

Hand brushed brass, bronze

#### **Materials**

Solid brass

#### **Dimming**

Yes

#### Illumination

2x G9 LED 7W Max 230V

Handmade in England







# MARTIN HUXFORD

## **WALL FITTING**