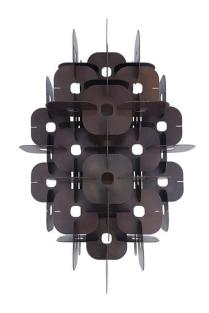

### **ELEMENT OVAL WALL LIGHT**

A delicate geometric oval light, created from a multitude of individually hand finished brass or bronze pieces. Each repeated shape has been pierced with a central hole, to create a mesmerising movement of refracted light within the design. The creation of order and form through layering, repetition and interconnection are key to this mathematically composed design, with each brass piece linking to and supporting the next.

Shown in Bronze.

Height 43cm 17" Width 26cm 10" Depth 16cm 6.5" Weight 1kg 2lbs