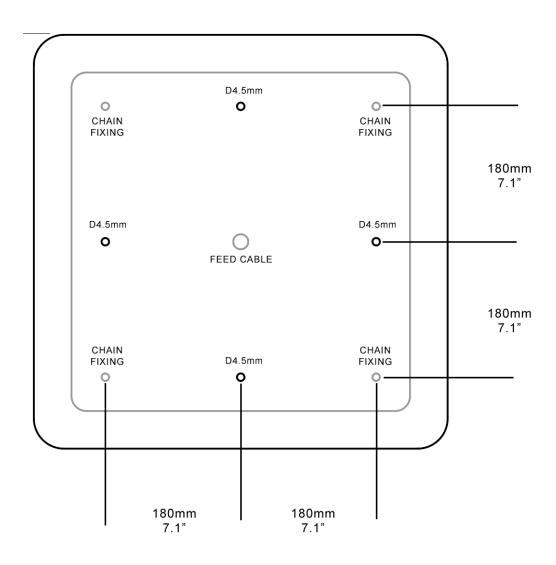

## MARTIN HUXFORD

### **ELEMENT CHANDELIER**

Innovative and versatile in both its modular design options and hand built method of construction, the Element chandelier is assembled in our studio to create unique chandelier shapes and sizes for your project. The design possibilities are endless.

Shown in bronze.

#### **Dimensions**

Height 50cm 19.5" Width 70cm 27.5" Depth 70cm 27.5" Weight 30kg 66lbs

#### **Finishes**

Satin brass or bronze.

#### **Materials**

Solid brass

#### **Dimming**

Yes

#### Illumination

4x E14 LED Max 12W 230V.

Handmade in England







# MARTIN HUXFORD

## **CEILING FIXING**