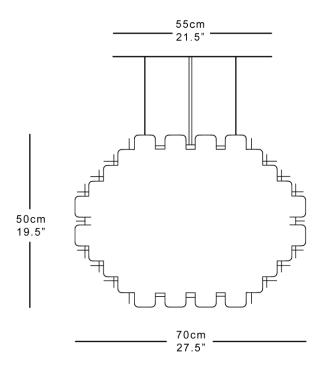

#### **Dimensions**

Height 50cm 19.5" Width 70cm 27.5" Depth 70cm 27.5" Weight 30kg 66lbs