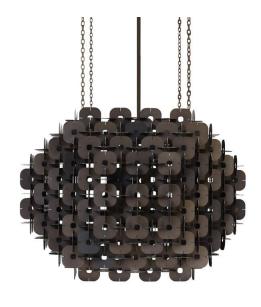

### **ELEMENT CHANDELIER**

Innovative and versatile in both its modular design options and hand built method of construction, the Element chandelier is assembled in our studio to create unique chandelier shapes and sizes for your project. The design possibilities are endless.

Shown in bronze.

#### **Dimensions**

Height 50cm 19.5" Width 70cm 27.5" Depth 70cm 27.5" Weight 30kg 66lbs