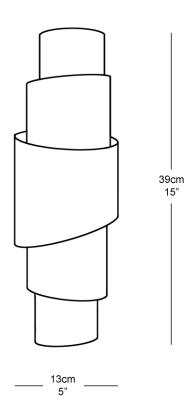

#### **Dimensions**

Height 30cm 12" Width 20cm 8" Depth 16cm 6" Weight 2.5kg 6lbs