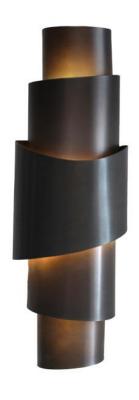

### **CONTOUR WALL LIGHT**

The Contour sconce is an abstract sculptural wall light, a design indebted to the gentle rolling hills of our local South Downs landscape. The variously shaped bands of bronze reference this natural profile, and capture the movement of light, filtering it throughout the design. An innovative light which combines the contemporary with the natural, the Contour sconce introduces sculptural highlights to an interior.