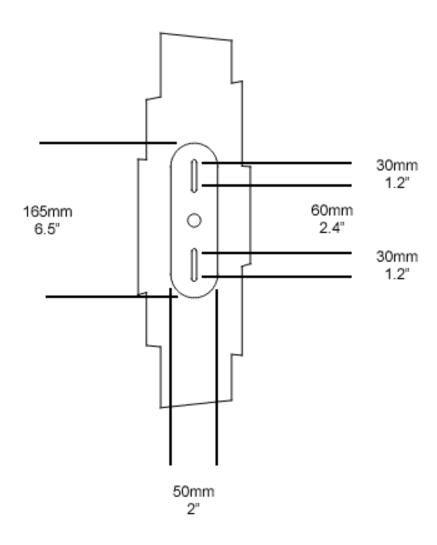

## MARTIN HUXFORD

### **CONTOUR WALL LIGHT**

The Contour sconce is an abstract sculptural wall light, a design indebted to the gentle rolling hills of our local South Downs landscape. The variously shaped bands of bronze reference this natural profile, and capture the movement of light, filtering it throughout the design. An innovative light which combines the contemporary with the natural, the Contour sconce introduces sculptural highlights to an interior.

#### **Dimensions**

Height 30cm 12" Width 20cm 8" Depth 16cm 6" Weight 2.5kg 6lbs

#### **Finishes**

Bronze

#### **Materials**

Solid brass and powder coated steel.

#### **Dimming**

Yes

#### Illumination

E14 LED 12W Max 230V

Handmade in England







# **MARTIN HUXFORD**

## **WALL FITTING**