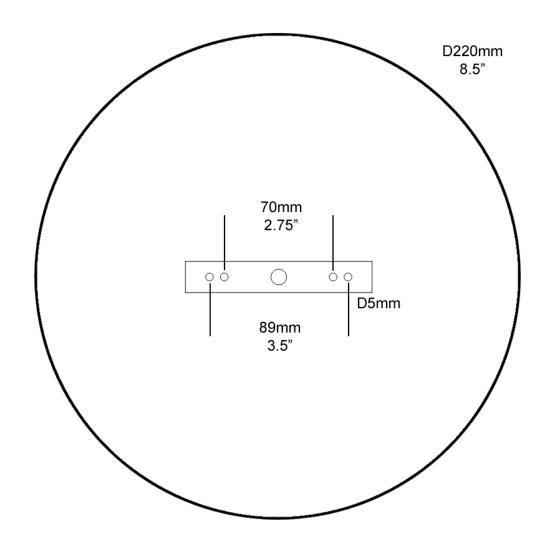

exture. Dramatic uplighting from the hidden light source inside the bowl is complemented by subtle highlighting of the central column as it pierces the bowl. The Cissbury Pendant light adds a unique welcoming style and warmth to an interior.

Shown in Plaster White.



Large XL

Height 54cm 21" Height 70cm 27.5"

Diameter 48cm 19" Diameter 86cm 34"

Weight 8.5kg 19lbs Weight 15kg 33lbs

#### **Finishes**

Plaster White. Enquire for hand painted colours.

#### **Materials**

Hand-cast plaster with eco resin

#### **Dimming**

Triac leading or trailing edge

#### Illumination

Integrated 8/16W LED Strip with 12V driver Driver mounted in column.

Signed by artist Martin Huxford, in a numbered Limited Edition of 50 pieces.

Handmade in England







# MARTIN HUXFORD

### **CEILING FITTING**