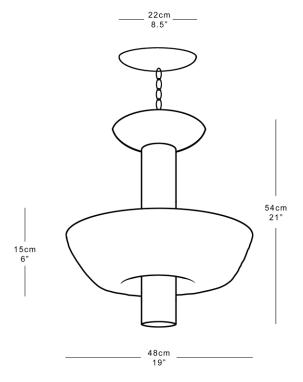

Shown in Plaster White.

Large XL

Height 54cm 21" Height 70cm 27.5"

Diameter 48cm 19" Diameter 86cm 34"

Weight 8.5kg 19lbs Weight 15kg 33lbs