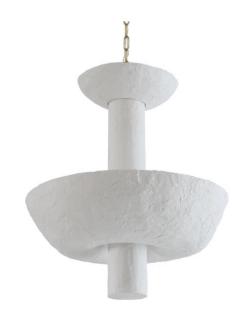

#### **CISSBURY PENDANT**

Lit from above and below, the Cissbury Pendant is a celebration of light, of pure organic curves and of hand sculpted texture. Dramatic uplighting from the hidden light source inside the bowl is complemented by subtle highlighting of the central column as it pierces the bowl. The Cissbury Pendant light adds a unique welcoming style and warmth to an interior.

Shown in Plaster White.

Large XL

Height 54cm 21" Height 70cm 27.5"

Diameter 48cm 19" Diameter 86cm 34"

Weight 8.5kg 19lbs Weight 15kg 33lbs