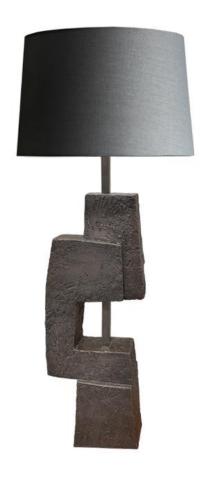

## **CERNE TABLE LAMP**

The Mythic Lamp Series is a new collection of handmade sculptural lamps, inspired by the mythic power of Britain's ancient cultural and physical landscape.

Shown in Bronze with 40cm grey cotton shade.

#### **Materials & Finishes**

Hand made in cold cast bronze, cold cast dark bronze, cast white marble.