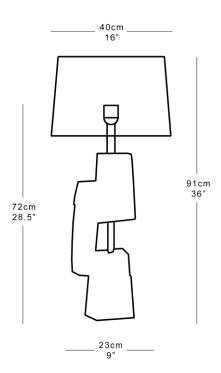

#### **Dimensions**

Height 72cm 28.5" excluding shade Width 23cm 9" Depth 10cm 4" Weight 14kg 31lbs Recommended shade 40x35cm 16x14"