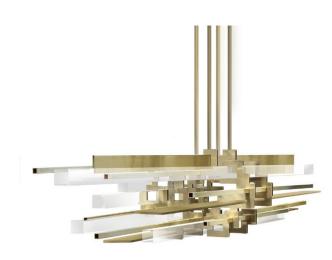

### CADENCE CHANDELIER

The Cadence is a centrepiece Constructivist inspired chandelier, combining elegant lengths of contrasting rich materials and textures to create a dynamic, multi-layered geometric light. Contrasting with the simplicity of the horizontal sections, the chandelier has two intricately cut decorative structural uprights. The graphic patterned verticals act as a counterpoint to the slim lengths of metal and transparent lucite, with their subtly contrasting hand patinated textures and material properties.

Shown in Satin Brass.