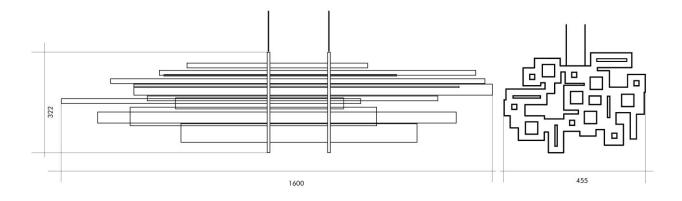

#### Dimensions

Length 160cm 63" Width 46cm 18" Height 35cm 14" plus custom length drop rods Weight 34kg 75lbs