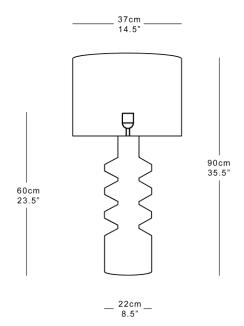

#### **Dimensions**

Height 60cm 23.5" Diameter 22cm 8.5" Weight 4kg 9lbs

Recommended shade: 37x36cm 14.5x14"