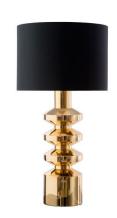

# **BRUTALE TABLE LAMP**

The Brutale Table lamp is all about the finish - In sparkling nickel or polished brass, it makes a glamorous statement sculpture for the eclectic interior or a maximalist chrome or gold theme. In dark bronze it is a refined Brutalist sculpture which harks back to the new modernist feel of Mid-century architecture and the natural materials of art ceramics, wool and teak. The lamp consists of hand cast brass parts and a cotton, linen or customer's own fabric shade.

Shown in polished brass with black cotton shade.