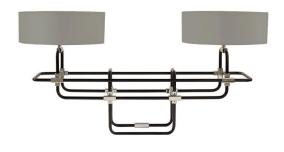

# **BREUER TABLE LAMP**

The Breuer Double Table Lamp is an elegant modernist design, inspired by Breuer's iconic tubular Wassily chair. The linear grid structure is embellished by multiple hand finished solid brass links, which add a luxurious jewel-like richness to this grand twin shade lamp.

Shown in black with nickel details & grey cotton shades.

Height 40cm 16" Width 86cm 34" Depth 33cm 13" Weight 3kg 6.5lbs Shade: 33x11cm 13x4.5"

Black tubes with details in satin brass, antique brass, bronze or nickel.