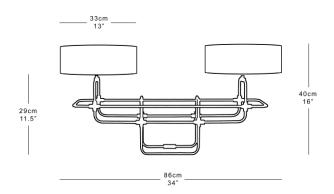

Shown in black with nickel details & grey cotton shades.

Height 40cm 16" Width 86cm 34" Depth 33cm 13" Weight 3kg 6.5lbs Shade: 33x11cm 13x4.5"

Black tubes with details in satin brass, antique brass, bronze or nickel.