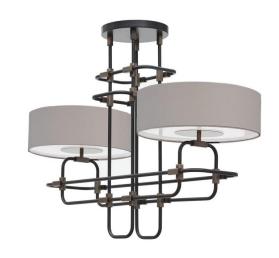

### **BREUER DOUBLE PENDANT**

Martin Huxford's Breuer Chandelier is a luxurious modernist chandelier, taking the iconic tubular Wassily chair by Marcel Breuer as its guiding inspiration. The linear grid structure mimics the elegant harmony of a classic chandelier, with the formal silk shades and solid brass links adding a luxurious decorative touch.

Shown in black with antique brass details & grey cotton shades.

Height 60-100cm 24-39" Length 109cm 43" Width 29cm 11.5" Weight 5kg 11lbs Shade: 33x11cm 13x4.5"

Available in any RAL colour with details in satin brass, antique brass, bronze or nickel.