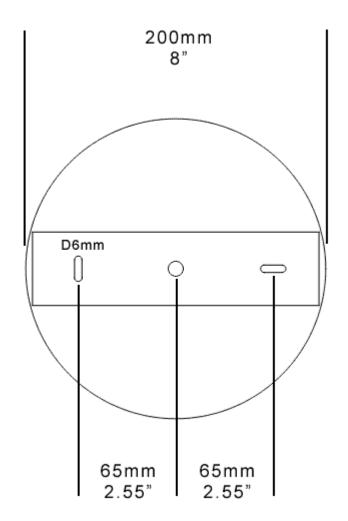

*BREUER DOUBLE PENDANT**

Martin Huxford's Breuer Chandelier is a luxurious modernist chandelier, taking the iconic tubular Wassily chair by Marcel Breuer as its guiding inspiration. The linear grid structure mimics the elegant harmony of a classic chandelier, with the formal silk shades and solid brass links adding a luxurious decorative touch.

Shown in black with antique brass details & grey cotton shades.



Height 60-100cm 24-39" Length 109cm 43" Width 29cm 11.5" Weight 5kg 11lbs Shade: 33x11cm 13x4.5"



Available in any RAL colour with details in satin brass, antique brass, bronze or nickel.

#### **Materials**

Solid brass and powder coated steel.

#### **Dimming**

Yes

#### Illumination

2x E14 LED Max 7W 240V

Made in England







# **MARTIN HUXFORD**

## **CEILING FITTING**