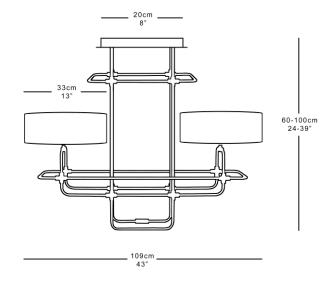

Shown in black with antique brass details & grey cotton shades.

Height 60-100cm 24-39" Length 109cm 43" Width 29cm 11.5" Weight 5kg 11lbs Shade: 33x11cm 13x4.5"

Available in any RAL colour with details in satin brass, antique brass, bronze or nickel.