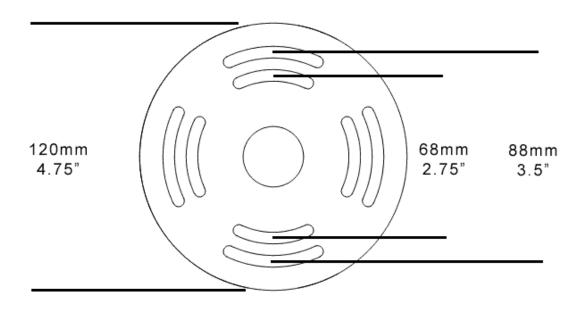

#### Dimensions

Height 65cm 25.5" Width 39cm 15" Depth 23cm 9" Weight 1.5Kg 3lbs

**Finishes** Plaster White. Enquire for gilding and hand painted colours

Materials Hand made in plaster with eco resin