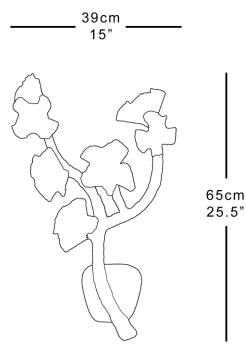

#### Dimensions

Height 65cm 25.5" Width 39cm 15" Depth 23cm 9" Weight 1.5Kg 3lbs

**Finishes** Plaster White. Enquire for gilding and hand painted colours

Materials Hand made in plaster with eco resin