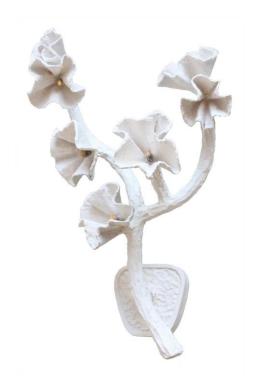

### **BLOOM SCONCE**

The Bloom Sconce is Martin's abstract interpretation of the wild Sea Malus shrub, a beautiful flowering plant found along our local Sussex shoreline.

#### Dimensions

Height 65cm 25.5" Width 39cm 15" Depth 23cm 9" Weight 1.5Kg 3lbs

**Finishes** Plaster White. Enquire for gilding and hand painted colours

Materials Hand made in plaster with eco resin