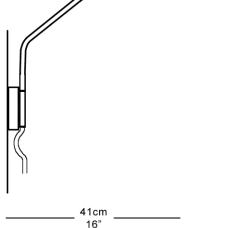

### Dimensions

Height 47cm 18.5" Width 12cm 5" Depth 41cm 16" Weight 1.5kg 3lbs