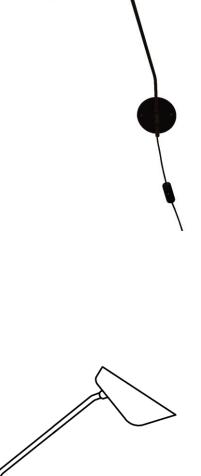

# BIRDIE SWING WALL LIGHT

The modernist Birdie Swing wall light is an adjustable source of directional light, with an easily moveable arm and tilting shade, making it the perfect bedside light. Seen here with a black arm and antique brass Birdie shade.

Shown in bronze.