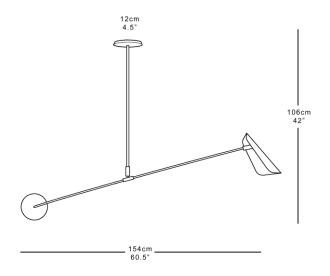

### **BIRDIE SINGLE PENDANT**

This supremely simple, modern pendant features a single extended bar which holds the abstract Birdie shade and spotlight at one end, balanced by a solid disc at the other. A beautifully simple graphic mobile light, which can be tilted and adjusted to suit.

#### Dimensions

Height 106cm 42" Length 154cm 60.5" Weight 2.2kg 5lbs