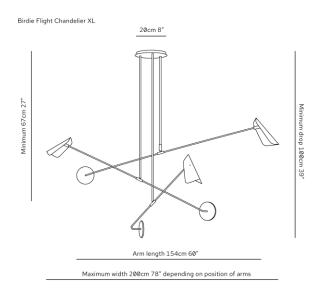

## **BIRDIE FLIGHT CHANDELIER**

The modernist Birdie Flight Chandelier is an abstract poetic design, a flight of fancy which suggests the movement of birds in flight. Movement and change lie at the heart of this elegant design, the articulated arms and Birdie shades allowing the shape of the chandelier to be constantly refreshed. The stylised Birdie lights, and the three horizontal branch arms, can all be rotated, moved vertically and re-ordered, to create an ever changing graphic visual pattern.

#### Dimensions

Medium Height 100cm 39" Width 120cm 47" Weight 6kg 13lbs XL Height 100cm 39" Width 200cm 78" Weight 7kg 15lbs