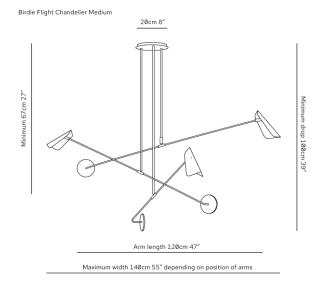

## **BIRDIE FLIGHT CHANDELIER**

The modernist Birdie Flight Chandelier is an abstract poetic design, a flight of fancy which suggests the movement of birds in flight. Movement and change lie at the heart of this elegant design, the articulated arms and Birdie shades allowing the shape of the chandelier to be constantly refreshed. The stylised Birdie lights, and the three horizontal branch arms, can all be rotated, moved vertically and re-ordered, to create an ever changing graphic visual pattern.

#### Dimensions

Medium Height 100cm 39" Width 120cm 47" Weight 6kg 13lbs XL Height 100cm 39" Width 200cm 78" Weight 7kg 15lbs