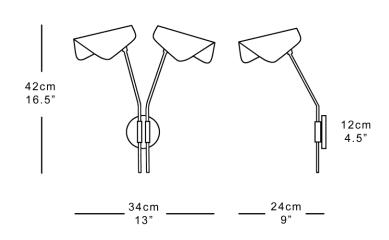

Shown in bronze.

Height 42cm 16.5" Width 34cm 13" Depth 24cm 9" Weight 1.2kg 2.5lbs

Black arms with shade and detail elements in satin brass antique brass and bronze.