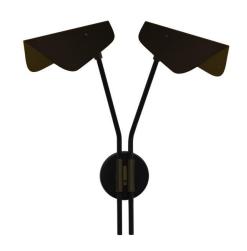

### **BIRDIE DOUBLE SCONCE**

With an appealing duo of Birdie shades, this abstract design references the joie de vivre of Alexander Calder's playful mobile sculptures. The tilting movement of the Birdie shades allows for directional lighting. Constructed from solid brass, the light is available as brushed, patinated or black lacquered. The inner shade is white lacquer, to reflect the light source.

Shown in bronze.

Height 42cm 16.5" Width 34cm 13" Depth 24cm 9" Weight 1.2kg 2.5lbs

Black arms with shade and detail elements in satin brass antique brass and bronze.